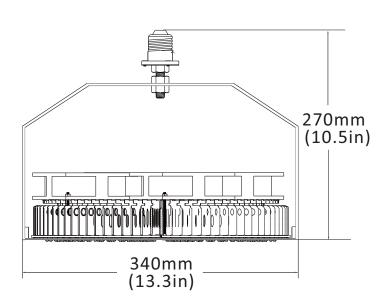

# E39/E26 LED Retrofit Kit

### RK-

This LED Retrofti Kit is tailored to replace MH,HPS,HID lamp etc., for street lighting, high mast lighting, parking lot pole fixture.



### Dimension





### Why us?



Our Round Retrofit kit, by improving the heat sink thermal function and the driver performane, we can save more energy with reliable quality.

# Would you like to save more more for the second state of the current market, most failures can be bolt down to heat problem or driver problem. However, we are making the change to improve. It's credit! Temperature control protection

#### Fins Aluminum heat sinks ,

Heat transfer coefficient 250W/m.K Lighter weight, Larger cooling area.

### Aluminum copper clad laminates

high thermal conductivity--- 2. 0

cold air

heat

## Specification data

| ltem No. | Rated Power | Input Voltage | Power Factor | Replacement       | Luminous Flux | CRI   |
|----------|-------------|---------------|--------------|-------------------|-------