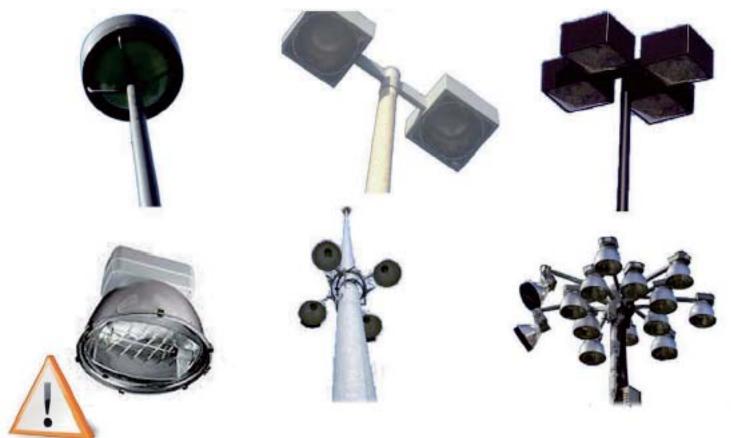

### Applications

This LED kit can be applied for all different shoebox fixtures, street fixture, to replace MH HPS HID lamp.(including enclosed applications)

Please remove any ballast or capacitor parts before doing the retrofiting.