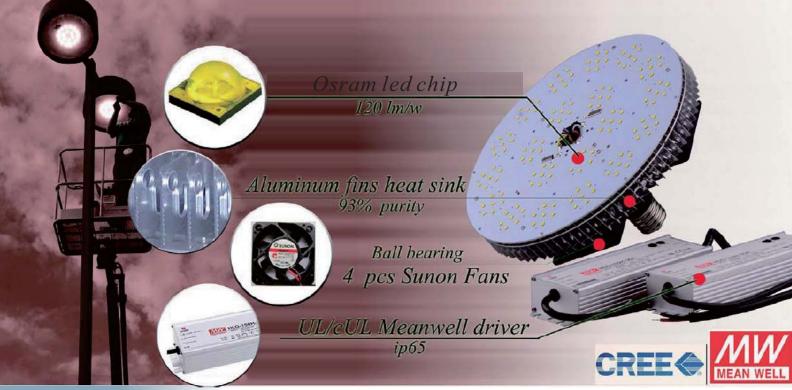

### Why us?

Our Round Retrofit kit, by improving the heat sink thermal function and the driver performane, we can save more energy with reliable quality.

#### Fins Aluminum heat sinks ,

Heat transfer coefficient 250W/m.K Lighter weight, Larger cooling area.

## Specification data

| ltem No. | Rated Power | Input Voltage | Power Factor | Replacement       | Luminous Flux | CRI   |
|----------|-------------|---------------|--------------|-------------------|---------------|-------|
| RK-180W  | 180W        | 100-277VAC    | PF>0.95      | 500-600W HID, CFL | 22,000lm      | Ra>83 |
| RK-200W  | 200W        | 100-277VAC    | PF>0.95      | 600-750w MH, HPS  | 24,000lm      | Ra>83 |
| RK-240W  | 240W        | 100-277VAC    | PF>0.95      | 750-850w MH, HPS  | 29,000lm      | Ra>83 |