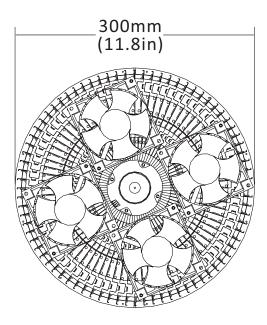

# E39/E26 LED Retrofit Kit

### RK-

This LED Retrofti Kit is tailored to replace MH,HPS,HID lamp etc., for street lighting, high mast lighting, parking lot pole fixture.



### Dimension





### Why us?



Our Round Retrofit kit, by improving the heat sink thermal function and the driver performane, we can save more energy with reliable quality.

# Would you like to save more more for the second state of the current market, most failures can be bolt down to heat problem or driver problem. However, we are making the change to improve. It's credit! Temperature control protection

#### Fins Aluminum heat sinks ,

Heat transfer coefficient 250W/m.K Lighter weight, Larger cooling area.

### Aluminum copper clad laminates

high thermal conductivity--- 2. 0

cold air

heat

## Specification data

| ltem No. | Rated Power | Input Voltage | Power Factor | Replacement       | Luminous Flux | CRI   |
|----------|-------------|---------------|--------------|-------------------|---------