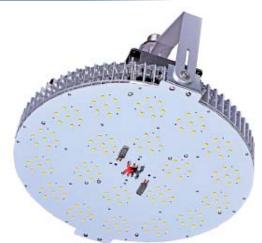

# E39/E26 LED Retrofit Kit

### RK-

This LED Retrofti Kit is tailored to replace MH,HPS,HID lamp etc., for street lighting, high mast lighting, parking lot pole fixture.