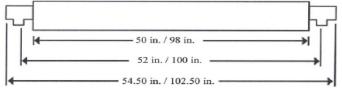

## **FEATURES & BENEFITS**

- 5.25W" x 3.06H" inches
- Min CRI 82
- Available in 48 and 96 inch nominal lengths.
- Aluminum extrusion with white interior and cast aluminum end plates.
- Smooth, clear acrylic diffuser/lens
- Fixtures may be coupled for continuous runs without additional accessories
- Typically mounted on conduit

# DIMENSIONS