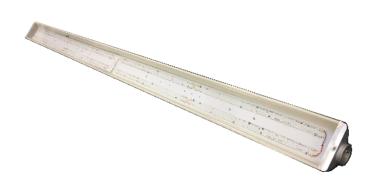

# **APPLICATIONS**

Specification grade fixture, sealed aluminum extrusion with lens for outdoor applications. The AOD series is a durable fixture used in both parking and commercial / retail outdoor areas for sign and walkway lighting.

## **FEATURES & BENEFITS**

- 5.25W" x 3.06H" inches
- Min CRI 82
- Available in 48 and 96 inch nominal lengths.
- Aluminum extrusion with white interior and cast aluminum end plates.
- Smooth, clear acrylic diffuser/lens
- Fixtures may be coupled for continuous runs without additional accessories
- Typically mounted on conduit