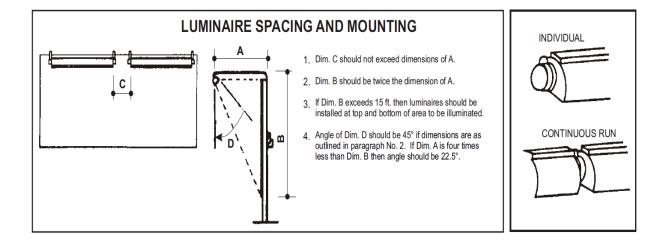

## **FEATURES & BENEFITS**

- 5.25W" x 3.06H" inches
- Min CRI 82
- Available in 48 and 96 inch nominal lengths.
- Aluminum extrusion with white interior and cast aluminum end plates.
- Smooth, clear acrylic diffuser/lens
- Fixtures may be coupled for continuous runs without additional accessories
- Typically mounted on conduit

## **INSTALLATION**

Dimensions and specifications subject to change without notice.