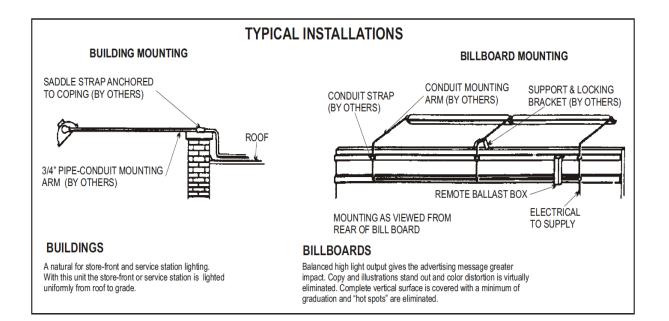

# **APPLICATIONS**

Specification grade fixture, sealed aluminum extrusion with lens for outdoor applications. The AOD series is a durable fixture used in both parking and commercial / retail outdoor areas for sign and walkway lighting.

## **FEATURES & BENEFITS**

- 5.25W" x 3.06H" inches
- Min CRI 82
- Available in 48 and 96 inch nominal lengths.
- Aluminum extrusion with white interior and cast aluminum end plates.
- Smooth, clear acrylic diffuser/lens
- Fixtures may be coupled for continuous runs without additional accessories
- Typically mounted on conduit

## **INSTALLATION**

Dimensions and specifications subject to change without notice.