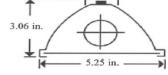

## **FEATURES & BENEFITS**

- 5.25W" x 3.06H" inches
- Min CRI 82
- Available in 48 and 96 inch nominal lengths.
- Aluminum extrusion with white interior and cast aluminum end plates.
- Smooth, clear acrylic diffuser/lens
- Fixtures may be coupled for continuous runs without additional accessories
- Typically mounted on conduit

# DIMENSIONS