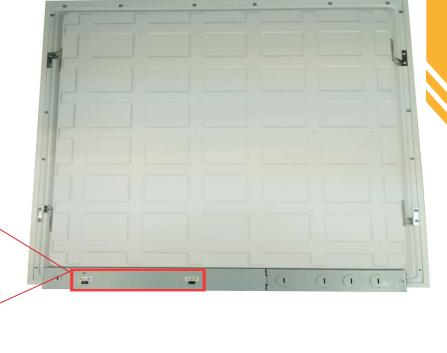

#### **Control Module:**

### Adjust the switch

The Tunabe LED Back-lit Panel Light's wattage and color temperature can be adjusted according to your needs. To adjust your fixture, simply shift the dial code to your preferred settings.