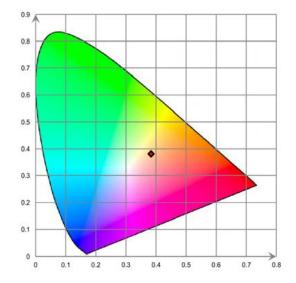

h:41MM (1.6") Weight:4.43(lbs)

#### Mounting

Surface Mounting. Recessed lighting fixture

# 603/23.7"



#### **Packaging information**

#### **❖14LPZ2534W27-3545K**

1242MMX210MMX331MM (4 Pcs/CTN) (48.9"X8.27"X13.03")

#### **♦22LPZ2534W27-3545K**

664MMX224MMX658MM (4 Pcs/CTN) (26.1"X8.8"X25.9")

#### **♦24LPZ345W27-3545K**

1271MMX224MMX658MM (4 Pcs/CTN) (50.0"X8.8"X25.9")



#### **PHOTOMETRY:**



|                                      | C0/180 | C45/225 | C90/270 | C135/315 | AVG.  |
|--------------------------------------|--------|---------|---------|----------|-------|
| Beam Angle (50% I <sub>max</sub> ):  | 113.1  | 113.2   | 113.2   | 113.3    | 113.2 |
| Field Angle (10% I <sub>max</sub> ): | 162.6  | 162.6   | 162.6   | 162.7    | 162.6 |

CIE 1931 x y Chromaticity Diagram









# **Tunable Back-lit LED Panel Light**

\*U-14LPZ - 25W/30W/40W

\*U-22LPZ - 25W/30W/40W

\*U-24LPZ - 30W/40W/50W

#### **Control Module:**

### Adjust the switch

The Tunabe LED Back-lit Panel Light's wattage and color temperature can be adjusted according to your needs. To adjust your fixture, simply shift the dial code to your preferred settings.

### Wattage/CCT Adjustment Example