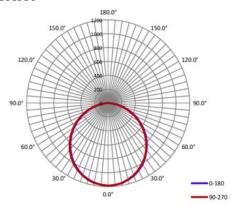

#### **PHOTOMETRY:**

|                                      | C0/180 | C45/225 | C90/270 | C135/315 | AVG.  |
|--------------------------------------|--------|---------|---------|----------|-------|
| Beam Angle (50% I <sub>max</sub> ):  | 113.1  | 113.2   | 113.2   | 113.3    | 113.2 |
| Field Angle (10% I <sub>max</sub> ): | 162.6  | 162.6   | 162.6   | 162.7    | 162.6 |