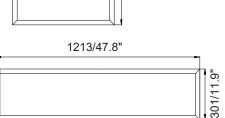

#### **LPZ-14**

Length:1213MM(47.8") Width: 301MM (11.9") Depth:41MM (1.6") Weight:4.43(lbs)