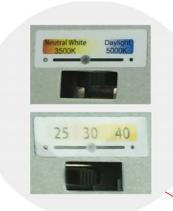

#### **Control Module:**

### Adjust the switch

The Tunabe LED Back-lit Panel Light's wattage and color temperature can be adjusted according to your needs. To adjust your fixture, simply shift the dial code to your preferred settings.

### Wattage/CCT Adjustment Example