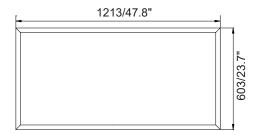

#### LPZ -22/24

Length:603MM/1213MM (23.7"/47.8")

Width: 603MM (23.7") Depth:41MM (1.6") Weight:5.78/9.22(lbs)