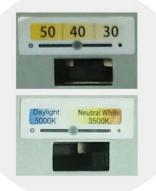

#### **Control Module:**

### Adjust the switch

The Tunabe LED Back-lit Panel Light's wattage and color temperature can be adjusted according to your needs. To adjust your fixture, simply shift the dial code to your preferred settings.

### Wattage/CCT Adjustment Example