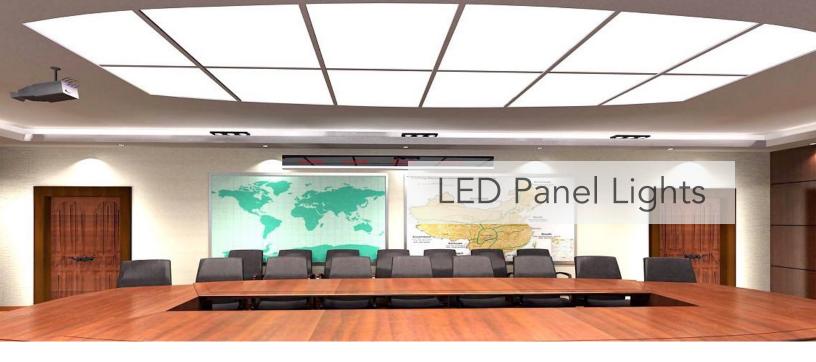

"The greatest replacement to fluorescent troffers....." LED Today

| Specifications        |                                    |                                     |                                     |
|-----------------------|------------------------------------|-------------------------------------|-------------------------------------|
| Wattage:              | 40W                                | 40W                                 | 75W                                 |
| Size:                 | 2x2ft                              | 1x4ft                               | 2x4ft                               |
| Model Number:         | AE-L-PL22-40                       | AE-L-PL14-40                        | AE-L-PL24-75                        |
| DLC #:                | BL-P4-40W                          | BL-P1-40W                           | BL-P7-75W                           |
| DLC Partner:          | BRAVOLED                           |                                     |                                     |
| UL & CUL Number       | E359062                            |                                     |                                     |
| Certifications:       | c UL us UE                         |                                     |                                     |
| Voltage:              | 120-277V                           |                                     |                                     |
| Power Factor:         | 0.98                               |                                     |                                     |
| Frequency:            | 50/60Hz                            |                                     |                                     |
| Lumens Efficiency:    | 100LM/W                            |                                     |                                     |
| Kelvin (CCT):         | 4000K/5000K                        |                                     |                                     |
| CRI:                  | 80+                                |                                     |                                     |
| LM70 Life Time:       | 100,000                            |                                     |                                     |
| Dimming Availability: | Yes (0~10V)                        |                                     |                                     |
| Warranty:             | 5 Years                            |                                     |                                     |
| Temperature Range:    | -34°C ~ 54°C (-30°F ~ 120°F)       |                                     |                                     |
| Weight:               | 5.5KG<br>12.0LB                    | 5.5KG<br>12.0LB                     | 11KG<br>24.0LB                      |
| Packaging Dimensions: | 655*655*115mm<br>25.8*25.8*4.5INCH | 1275*355*115mm<br>50.2*14.0*4.5INCH | 1275*665*120mm<br>50.2*25.8*4.7INCH |
| Replacement Wattage:  | 100W                               | 100W                                | 180W                                |