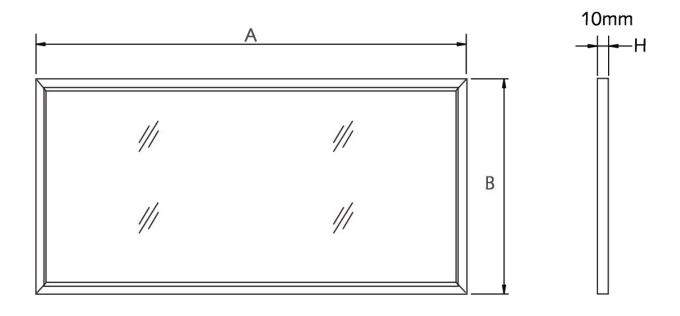

## **Dimensions**

| SIZE  | A x B(mm) |  |
|-------|-----------|--|
| 2 x 2 | 603x603   |  |
| 1 x 4 | 1210x300  |  |
| 2 x 4 | 1210x603  |  |