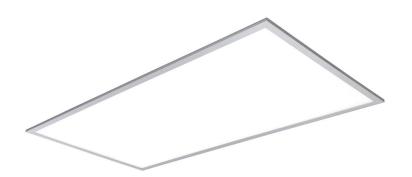

## **Dimensions**

| SIZE  | A x B(mm) |  |
|-------|-----------|--|
| 2 x 2 | 603x603   |  |
| 1 x 4 | 1210x300  |  |
| 2 x 4 | 1210x603  |  |