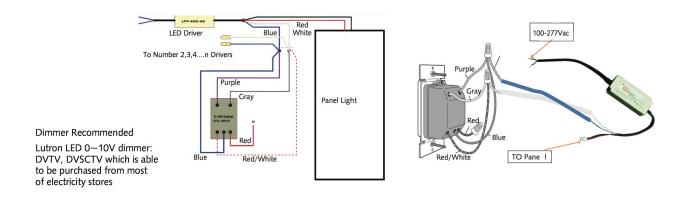

arnings, instructions and product labels. Failure to do so can result in injury and/or void the warranty.
- 2. CONSULT A QUALIFIED ELECTRICIÁN TO ENSURE CORRECT BRANCH CIRCUIT CONDUCTOR.
- 3. The product should be installed and operated by a qualified electrician or technician in accordance with relevant local codes.
- 4. Risk of electric shock. Ensure that main power source is off when wiring or soldering the sections of the product.

#### **Maintenance:**

- 1. Disconnect the product from the power supply prior to cleaning.
- 2. Use a dry or slightly moistened cloth for cleaning.
- 3. Never use any chemicals or abrasive materials for cleaning.

#### **Installation Instructions:**

#### Recessed Mount





#### Suspension



#### Ceiling Mount



## Wiring Diagram (0-10V Dimmable Panel)