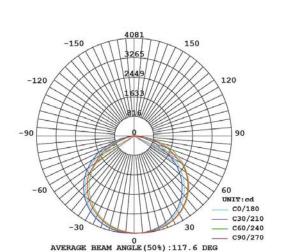

t bracket
- Adjustable Angle

#### QUALIFICATION

- ATEX: Zone 1&Zone 2
- ➤ UL844 : Class 1, Division 2
- ➢ SAA&CTICK
- ➤ CE&ROHS
- ► <u>LCP</u>

| Note       | ITEM NO. | DESCRIPTION           | TOTAL | ANGLE | NOMINAL | DRIVE   | # OF | SYSTEM   |
|------------|----------|-----------------------|-------|-------|---------|---------|------|----------|
|            |          |                       | POWER |       | LUMENS  | CURRENT | LEDS | EFFICACY |
| UL/CUL/P   | ZHEP-J40 | Replacing 150w<br>HPS | 30    | 120   | 3480    | 350 mA  | 24   | 116 LM/W |
| SE/SAA/    |          |                       |       |       |         |         |      |          |
| CE Certify |          |                       |       |       |         |         |      |          |



### **PHOTOMETRIC CURVE**





120°x120° (40W/100W/185W)

#### **INSTALLATION**



- Fixture is equip with Bracket
- Connection outlet conduit: 3/4" NPT
- Conduit and pole are not included in products.
- All installation must conduct by qualify electrician.
- Seal must be placed in each conduit



## MOUTING KITS OPTIONS

## 1. U shaped bracket





## 2. Adjustable Wall/Ceiling Mount Plate





## 3. High bay mount hook



4.Street Light Bracket