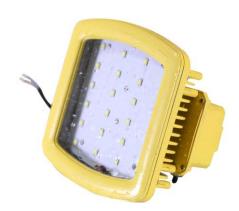

#### LED LIGHT ENGINE

- ➤ High quality LM80 Certify Chip
- ➤ Efficacy: up to 150lm @ 350mA (per watt)
- Rated Life of 100,000+ hrs
- ▶ Operation temp: -30 °C to +50 °C
- No toxic chemicals/Rohs compliant
- > 70%-80% saving compare to HPS/MH

#### PRODUCT FEATURE

- ➤ 5 years warranty
- ➤ Highest Ingress Protection rating: IP68