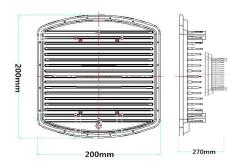

0W Explosion Proof LED Light

#### **DIMENSIONS**

LENGTH: 200mm
WIDTH: 200mm
HEIGHT: 270mm
WEIGHT: 4 KG

#### LED LIGHT ENGINE

- ➤ High quality LM80 Certify Chip
- ➤ Efficacy: up to 150lm @ 350mA (per watt)
- Rated Life of 100,000+ hrs
- ▶ Operation temp: -30 °C to +50 °C
- No toxic chemicals/Rohs compliant
- > 70%-80% saving compare to HPS/MH

#### PRODUCT FEATURE

- ➤ 5 years warranty
- ➤ Highest Ingress Protection rating: IP68

## ZHEP-J-40

➤ Material: Die Cast Aluminum

➤ Light Color option: 5700/4000/2700K

Custom color

➤ LENS: Super Clear Tempered Glass

#### ELECTRICAL CHARACTERISTICS

➤ Wide AC input: 90-305 VAC

➤ Power Factor: ~0.98

➤ Total Harmonic Distortion: < 10%

Surge protection: IEC/EN 61000-4-5

EMC test standard

Meanwell HLG Series (Taiwan Excellence 2011 award).



#### **INSTALLATION**

- ➤ Easy installation plug and play
- Wall mount/Celing mount bracket
- Adjustable Angle

#### QUALIFICATION

- ATEX: Zone 1&Zone 2
- ➤ UL844 : Class 1, Division 2
- ➢ SAA&CTICK
- ➤ CE&ROHS
- ► <u>LCP</u>

| Note       | ITEM NO. | DESCRIPTION           | TOTAL | ANGLE | NOMINAL | DRIVE   | # OF | SYSTEM   |
|------------|----------|-----------------------|-------|-------|---------|---------|------|----------|
|            |          |                       | POWER |       | LUMENS  | CURRENT | LEDS | EFFICACY |
| UL/CUL/P   | ZHEP-J40 | Replacing 150w<br>HPS | 30    | 120   | 3480    | 350 mA  | 24   | 116 LM/W |
| SE/SAA/    |          |                       |       |       |         |         |      |          |
| CE Certify |          |                       |