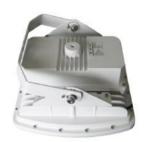

# **Explosion Proof LED Light**

## 30W Explosion Proof LED Light

## ZHEP-J-40

➤ Material: Die Cast Aluminum

➤ Light Color option: 5700/4000/2700K

Custom color

➤ LENS: Super Clear Tempered Glass