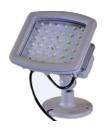

# **Explosion Proof LED Light**

## 30W Explosion Proof LED Light

## ZHEP-J-40

➤ Material: Die Cast Aluminum

➤ Light Color option: 5700/4000/2700K

Custom color

➤ LENS: Super Clear Tempered Glass