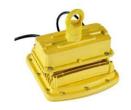

| POWER |       | LUMENS  | CURRENT | LEDS | EFFICACY |
| UL/CUL/P   | ZHEP-J40 | Replacing 150w<br>HPS | 30    | 120   | 3480    | 350 mA  | 24   | 116 LM/W |
| SE/SAA/    |          |                       |       |       |         |         |      |          |
| CE Certify |          |                       |       |       |         |         |      |          |



### **PHOTOMETRIC CURVE**





120°x120° (40W/100W/185W)

#### **INSTALLATION**



- Fixture is equip with Bracket
- Connection outlet conduit: 3/4" NPT
- Conduit and pole are not included in products.
- All installation must conduct by qualify electrician.
- Seal must be placed in each conduit



## MOUTING KITS OPTIONS

## 1. U shaped bracket





## 2. Adjustable Wall/Ceiling Mount Plate





## 3. High bay mount hook



4.Street Light Bracket