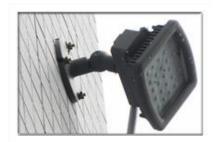

|                       | POWER |       | LUMENS  | CURRENT | LEDS | EFFICACY |
| UL/CUL/P   | ZHEP-J40 | Replacing 150w<br>HPS | 30    | 120   | 3480    | 350 mA  | 24   | 116 LM/W |
| SE/SAA/    |          |                       |       |       |         |         |      |          |
| CE Certify |          |                       |       |       |         |         |      |          |



### **PHOTOMETRIC CURVE**





120°x120° (40W/100W/185W)

#### **INSTALLATION**



- Fixture is equip with Bracket
- Connection outlet conduit: 3/4" NPT
- Conduit and pole are not included in products.
- All installation must conduct by qualify electrician.
- Seal must be placed in each conduit



## MOUTING KITS OPTIONS

## 1. U shaped bracket





## 2. Adjustable Wall/Ceiling Mount Plate





## 3. High bay mount hook



4.Street Light Bracket