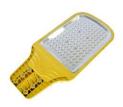

| CURRENT | LEDS | EFFICACY |
| UL/CUL/P   | ZHEP-J40 | Replacing 150w<br>HPS | 30    | 120   | 3480    | 350 mA  | 24   | 116 LM/W |
| SE/SAA/    |          |                       |       |       |         |         |      |          |
| CE Certify |          |                       |       |       |         |         |      |          |



### **PHOTOMETRIC CURVE**





120°x120° (40W/100W/185W)

#### **INSTALLATION**



- Fixture is equip with Bracket
- Connection outlet conduit: 3/4" NPT
- Conduit and pole are not included in products.
- All installation must conduct by qualify electrician.
- Seal must be placed in each conduit



## MOUTING KITS OPTIONS

## 1. U shaped bracket





## 2. Adjustable Wall/Ceiling Mount Plate





## 3. High bay mount hook



4.Street Light Bracket