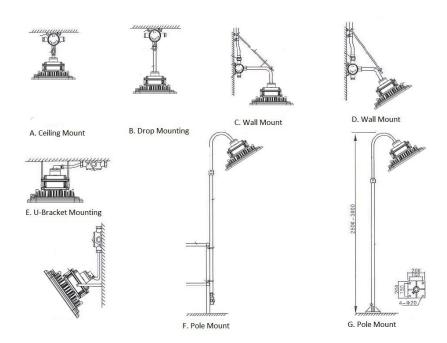

## MOUTING KITS OPTIONS

## 1. U shaped bracket

## 2. Adjustable Wall/Ceiling Mount Plate

## 3. High bay mount hook

4.Street Light Bracket