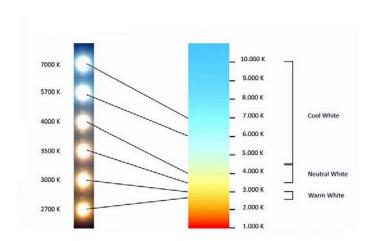

## ZHEP-J-40

➤ Material: Die Cast Aluminum

➤ Light Color option: 5700/4000/2700K

Custom color

➤ LENS: Super Clear Tempered Glass