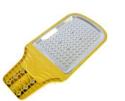

#### INSTALLATION

- ► Easy installation plug and play
- Street Light bracket

### 1. U shaped bracket

2. Adjustable Wall/Ceiling Mount Plate

3. High bay mount hook

4.Street Light Bracket