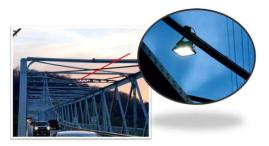

#### INSTALLATION

- ► Easy installation plug and play
- Street Light bracket

## **INSTALLATION**

- Fixture is equip with Bracket
- Connection outlet conduit: 3/4" NPT
- Conduit and pole are not included in products.
- All installation must conduct by qualify electrician.
- Seal must be placed in each conduit