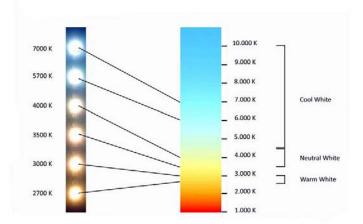

# ZHEP-L-80

- Material: Die Cast Aluminum
- Light Color option: 6500/4000/2700K
  Custom color
- ► LENS: Super Clear Tempered Glass