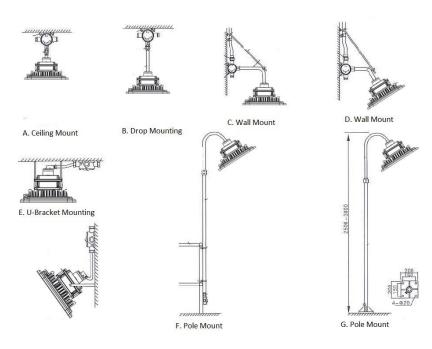

## MOUTING KITS OPTIONS

### 1. U shaped bracket

2. Adjustable Wall/Ceiling Mount Plate

3. High bay mount hook

4.Street Light Bracket