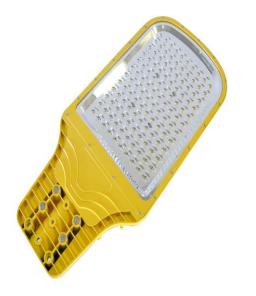

# ZHEP-L-80

- Material: Die Cast Aluminum
- Light Color option: 6500/4000/2700K
  Custom color
- ► LENS: Super Clear Tempered Glass