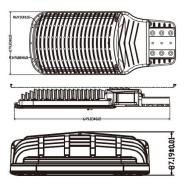

#### DIMENSIONS

| LENGTH : | 650mm |
|----------|-------|
| WIDTH :  | 280mm |
| HEIGHT : | 90mm  |
| WEIGHT:  | 11 KG |