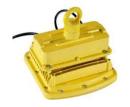

## **Explosion Proof LED Light**

## 80W Explosion Proof LED Light

# ZHEP-L-80

- Material: Die Cast Aluminum
- Light Color option: 6500/4000/2700K
  Custom color
- ► LENS: Super Clear Tempered Glass