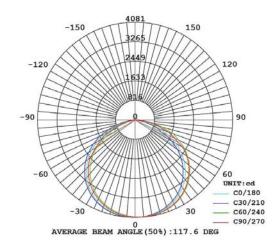

g and play
- Street Light bracket

#### QUALIFICATION

- ➢ ATEX: Zone 1&Zone 2
- ▶ UL844 : Class 1, Division 2
- IECEx Pending
- ► <u>DLC</u>
- ► <u>SAA&CTICK</u>
- ➢ <u>CE&ROHS</u>

| Note       | ITEM NO.  | DESCRIPTI | TOTAL | Reflector/ | NOMINAL | DRIVE   | # OF | SYSTEM   |
|------------|-----------|-----------|-------|------------|---------|---------|------|----------|
|            |           | ON        | POWER | wide angle | LUMENS  | CURRENT | LEDS | EFFICACY |
| UL/CUL/P   |           | Replacing |       |            |         |         |      |          |
| SE/SAA/    | ZHEP-L-80 | 200-250w  | 80    | 120*80     | 8000    | 350 mA  | 60   | 100 LM/W |
| CE Certify |           | HPS       |       |            |         |         |      |          |

## **PHOTOMETRIC CURVE**







120°x120° (40W/100W/185W)

## **INSTALLATION**



- Fixture is equip with Bracket
- Connection outlet conduit: 3/4" NPT
- Conduit and pole are not included in products.
- All installation must conduct by qualify electrician.
- Seal must be placed in each conduit



## MOUTING KITS OPTIONS

### 1. U shaped bracket





2. Adjustable Wall/Ceiling Mount Plate



3. High bay mount hook



4.Street Light Bracket