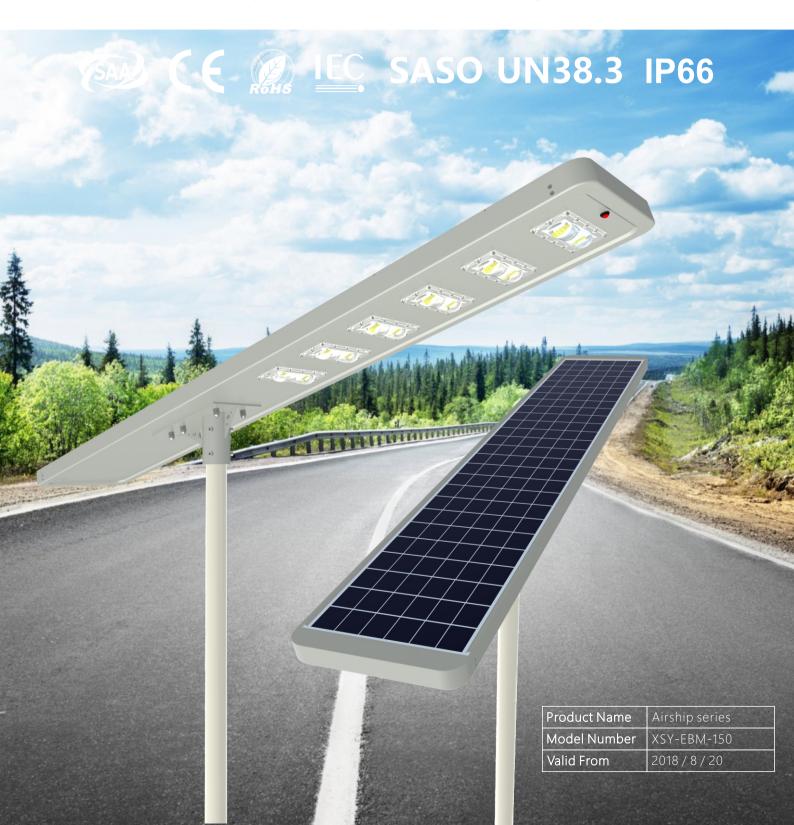

# ALL IN ONE SOLAR STREET LIGHT SPECIFICATION (AIRSHIP SERIES)

### Parameters

| Light Output                  | 150W                                                                                     |  |  |
|-------------------------------|------------------------------------------------------------------------------------------|--|--|
| Solar Panel                   | 150W(Monocrystalline)                                                                    |  |  |
| Battery                       | 888WH                                                                                    |  |  |
| Light Efficiency              | 15000 lm                                                                                 |  |  |
| LED Chip                      | SEOUL                                                                                    |  |  |
| Warranty                      | 3 Years                                                                                  |  |  |
| ССТ                           | 5000K-6500K                                                                              |  |  |
| Beam Angle                    | 157X60 degree                                                                            |  |  |
| Lamp Angle                    | 15 degree                                                                                |  |  |
| Rainy Days Backup Time        | 3 days                                                                                   |  |  |
| Working Mode                  | First 3hours 100% brightness, later 3hours 60% brightness,<br>last 6hours 30% brightness |  |  |
| Working Temperature           | −20°C to 60°C                                                                            |  |  |
| Charging Time                 | 9-11 hours                                                                               |  |  |
| Installation Height           | 10-12 meters                                                                             |  |  |
| Required Pole Size:           | 60-75 mm(top end)                                                                        |  |  |
| Recommended Mounting Distance | 25 m                                                                                     |  |  |