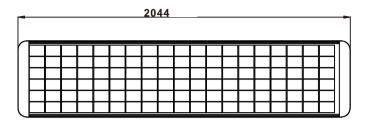

## Product size & Packing info

| Wattage        | Packing  | Carton Size    | N.W.( kg) | G.W.( kg) |
|----------------|----------|----------------|-----------|-----------|
| 120W Lamp Body | 1pcs/ctn | 2156X475X255mm | 23.5      | 27.5      |