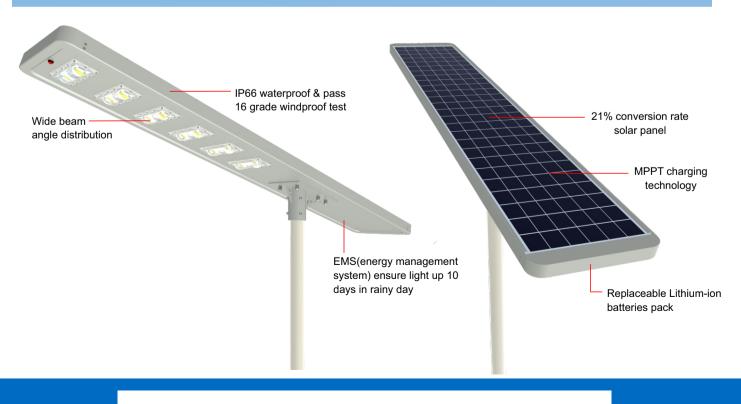

### Parameters

| Light Output                  | 150W                                                                                     |  |  |
|-------------------------------|------------------------------------------------------------------------------------------|--|--|
| Solar Panel                   | 150W(Monocrystalline)                                                                    |  |  |
| Battery                       | 888WH                                                                                    |  |  |
| Light Efficiency              | 15000 lm                                                                                 |  |  |
| LED Chip                      | SEOUL                                                                                    |  |  |
| Warranty                      | 3 Years                                                                                  |  |  |
| ССТ                           | 5000K-6500K                                                                              |  |  |
| Beam Angle                    | 157X60 degree                                                                            |  |  |
| Lamp Angle                    | 15 degree                                                                                |  |  |
| Rainy Days Backup Time        | 3 days                                                                                   |  |  |
| Working Mode                  | First 3hours 100% brightness, later 3hours 60% brightness,<br>last 6hours 30% brightness |  |  |
| Working Temperature           | −20°C to 60°C                                                                            |  |  |
| Charging Time                 | 9-11 hours                                                                               |  |  |
| Installation Height           | 10-12 meters                                                                             |  |  |
| Required Pole Size:           | 60-75 mm(top end)                                                                        |  |  |
| Recommended Mounting Distance | 25 m                                                                                     |  |  |

#### Features