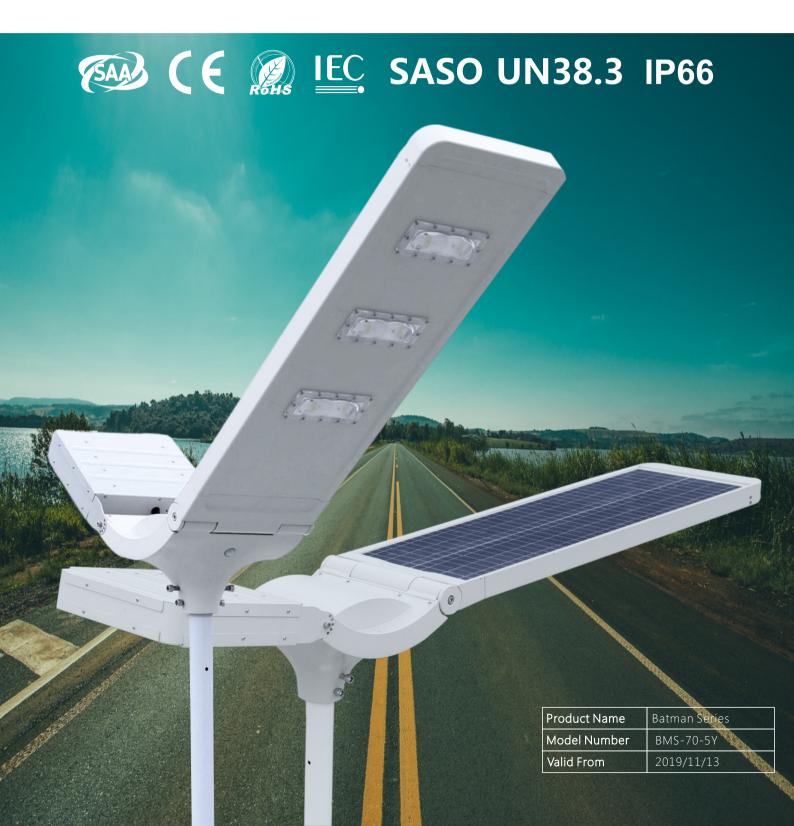

## **ALL IN ONE SOLAR STREET LIGHT**

SPECIFICATION (BATMAN SERIES)

## **Parameters**

| Model No.                     | BMS-70-5Y                                                                                                               |  |  |  |  |
|-------------------------------|-------------------------------------------------------------------------------------------------------------------------|--|--|--|--|
| Light Output                  | 70W                                                                                                                     |  |  |  |  |
| LiFePO4 Power Battery         | 384WH                                                                                                                   |  |  |  |  |
| Light Efficiency              | 7000 lm                                                                                                                 |  |  |  |  |
| LED Chip                      | <b>₩NICHI</b> Λ                                                                                                         |  |  |  |  |
| Warranty                      | 5 Years                                                                                                                 |  |  |  |  |
| CCT                           | 5000K-6500K                                                                                                             |  |  |  |  |
| Beam Angle                    | 157X60 degree                                                                                                           |  |  |  |  |
| Lamp Angle                    | 0/30 degree                                                                                                             |  |  |  |  |
| Backup Time                   | 3 nights                                                                                                                |  |  |  |  |
| Dim Mode                      | First 3 hours full brightness, last 9 hours in dimmable mode(60% brightness with people, 30% brightness without people) |  |  |  |  |
| Working Temperature           | −10°C to 70°C                                                                                                           |  |  |  |  |
| Charging Time                 | 9 - 11 hours                                                                                                            |  |  |  |  |
| Required Pole Size:           | 60 mm(top end)                                                                                                          |  |  |  |  |
| Installation Height           | 4 - 6m                                                                                                                  |  |  |  |  |
| Recommended Mounting Distance | 25 m                                                                                                                    |  |  |  |  |
| Recommended Mounting Distance | 25 111                                                                                                                  |  |  |  |  |