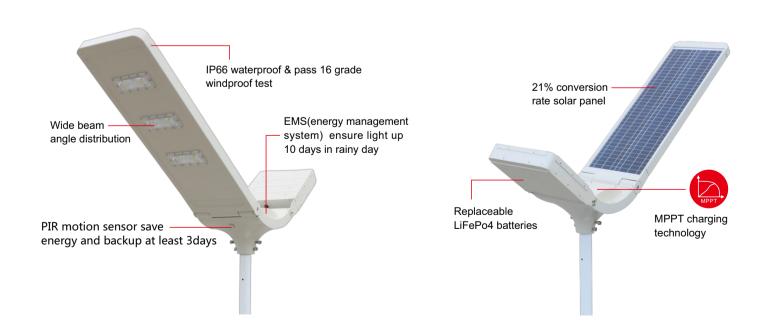

## **Parameters**

| Model No.                     | BMS-70-5Y                                                                                                               |  |  |  |  |
|-------------------------------|-------------------------------------------------------------------------------------------------------------------------|--|--|--|--|
| Light Output                  | 70W                                                                                                                     |  |  |  |  |
| LiFePO4 Power Battery         | 384WH                                                                                                                   |  |  |  |  |
| Light Efficiency              | 7000 lm                                                                                                                 |  |  |  |  |
| LED Chip                      | <b>₩NICHI</b> Λ                                                                                                         |  |  |  |  |
| Warranty                      | 5 Years                                                                                                                 |  |  |  |  |
| CCT                           | 5000K-6500K                                                                                                             |  |  |  |  |
| Beam Angle                    | 157X60 degree                                                                                                           |  |  |  |  |
| Lamp Angle                    | 0/30 degree                                                                                                             |  |  |  |  |
| Backup Time                   | 3 nights                                                                                                                |  |  |  |  |
| Dim Mode                      | First 3 hours full brightness, last 9 hours in dimmable mode(60% brightness with people, 30% brightness without people) |  |  |  |  |
| Working Temperature           | −10°C to 70°C                                                                                                           |  |  |  |  |
| Charging Time                 | 9 - 11 hours                                                                                                            |  |  |  |  |
| Required Pole Size:           | 60 mm(top end)                                                                                                          |  |  |  |  |
| Installation Height           | 4 - 6m                                                                                                                  |  |  |  |  |
| Recommended Mounting Distance | 25 m                                                                                                                    |  |  |  |  |
| Recommended Mounting Distance | 25 111                                                                                                                  |  |  |  |  |