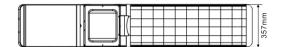

## Product size & Packing info

|     | Wattage              | Packing  | Carton Size    | N.W.( kgs) | G.W.( kgs) | 20ft container | 40ft container |
|-----|----------------------|----------|----------------|------------|------------|----------------|----------------|
| 70W | Lamp Body            | 1pcs/ctn | 1252*480*180mm | 14         | 16         | 115 sets       | 235 sets       |
|     | Arm & Batteries pack | 1pcs/ctn | 600*520*460mm  | 11         | 14.5       |                |                |
|     |                      |          |                | 25         | 30.5       |                |                |