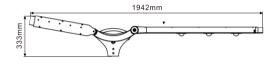

## **Parameters**

| Model No.                     | BMS-70-5Y                                                                                                               |  |  |  |  |
|-------------------------------|-------------------------------------------------------------------------------------------------------------------------|--|--|--|--|
| Light Output                  | 70W                                                                                                                     |  |  |  |  |
| LiFePO4 Power Battery         | 384WH                                                                                                                   |  |  |  |  |
| Light Efficiency              | 7000 lm                                                                                                                 |  |  |  |  |
| LED Chip                      | <b>₩NICHI</b> Λ                                                                                                         |  |  |  |  |
| Warranty                      | 5 Years                                                                                                                 |  |  |  |  |
| CCT                           | 5000K-6500K                                                                                                             |  |  |  |  |
| Beam Angle                    | 157X60 degree                                                                                                           |  |  |  |  |
| Lamp Angle                    | 0/30 degree                                                                                                             |  |  |  |  |
| Backup Time                   | 3 nights                                                                                                                |  |  |  |  |
| Dim Mode                      | First 3 hours full brightness, last 9 hours in dimmable mode(60% brightness with people, 30% brightness without people) |  |  |  |  |
| Working Temperature           | −10°C to 70°C                                                                                                           |  |  |  |  |
| Charging Time                 | 9 - 11 hours                                                                                                            |  |  |  |  |
| Required Pole Size:           | 60 mm(top end)                                                                                                          |  |  |  |  |
| Installation Height           | 4 - 6m                                                                                                                  |  |  |  |  |
| Recommended Mounting Distance | 25 m                                                                                                                    |  |  |  |  |
| Recommended Mounting Distance | 25 111                                                                                                                  |  |  |  |  |