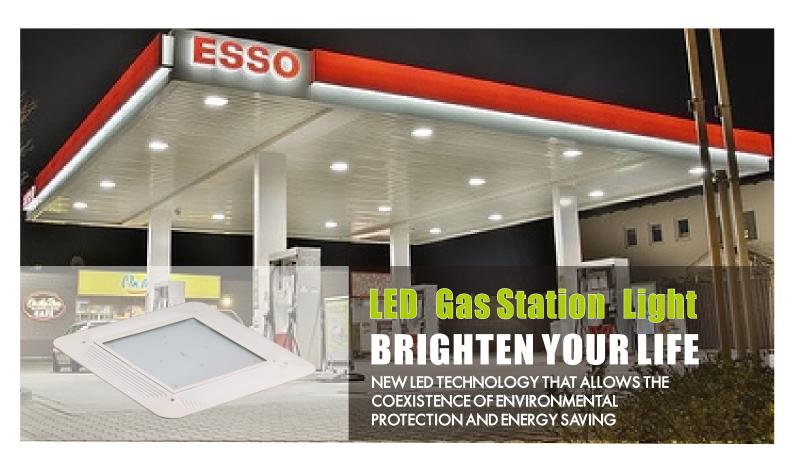

## **Benefits**

- 1.Replace conventional Gas Station Lights
- 2. Precision Die Cast Aluminum Housing
- 3. Fade Resistant Powder Coat Finish
- 4. Easy Installation
- 5. CE ROHS UL listed

#### **Features**

- 1. Aluminum die-casting heat sinks is good for heat dissipation.
- 2.It's major to replace the conventional gas station light.
- 3. Green, energy saving, long and reliable life of 50,000 hours.
- 4. No RF interference, No IR/UV radiation, no mercury pollution.
- 5. Wide colour availability in degrees Kelvin(K),2700-6700K.
- 6. Streamline exterior design, beautiful appearance.
- 7. Environment friendly ,energy saving (70~80%).
- Special circuit design, each LED work separately, avoiding the single broken LED influence problem.

### **Application**

- 1. Gas station lighting.
- 2.Petroleum canopies lighting.
- 3.CNG fueling stations lighting.
- 4.Low-medium bay general lighting.
- 5. Soffits lighting.

### **PROJECTS**

By using our 160W Gas Station Light to replace 500W Metal Halide bulb for traditional petrol station lighting in world filling station ,the customer is now able to save a lot per month from his electric bill.

#### 160W LED = 500W MH