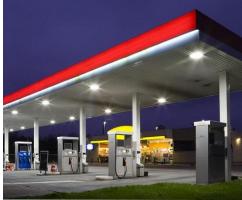

### **PROJECTS**

By using our 160W Gas Station Light to replace 500W Metal Halide bulb for traditional petrol station lighting in world filling station ,the customer is now able to save a lot per month from his electric bill.

#### 160W LED = 500W MH