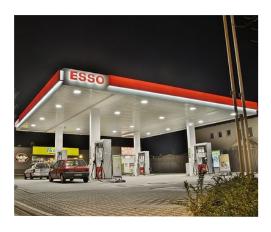

### **PROJECTS**

By using our 160W Gas Station Light to replace 500W Metal Halide bulb for traditional petrol station lighting in world filling station ,the customer is now able to save a lot per month from his electric bill.

#### 160W LED = 500W MH