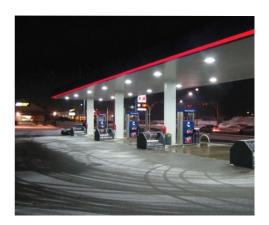

### **Application**

- 1. Gas station lighting.
- 2.Petroleum canopies lighting.
- 3.CNG fueling stations lighting.
- 4.Low-medium bay general lighting.
- 5. Soffits lighting.