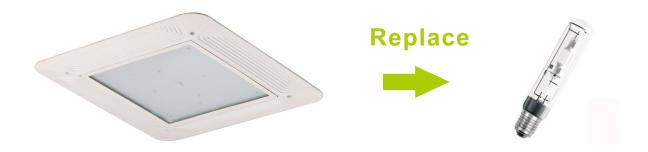

### **PROJECTS**

By using our 160W Gas Station Light to replace 500W Metal Halide bulb for traditional petrol station lighting in world filling station ,the customer is now able to save a lot per month from his electric bill.

#### 160W LED = 500W MH