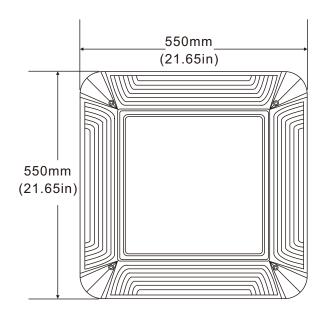

|               |  |  |  |
| Life Span         | 50,000 hours at 25℃                                  |               |  |  |  |
| Voltage           | 100-277VAC/50-60HZ 200-480VAC/50-60HZ Available      |               |  |  |  |
| Driver            | UL listed power supply                               |               |  |  |  |
| Dimming           | Available                                            |               |  |  |  |
| Beam Angle        | 120℃                                                 |               |  |  |  |
| PF                | >0.95                                                |               |  |  |  |
| Warranty          | 3Years                                               |               |  |  |  |

# DIMENSIONAL DRAWING





### **PROJECTS**

By using our 160W Gas Station Light to replace 500W Metal Halide bulb for traditional petrol station lighting in world filling station ,the customer is now able to save a lot per month from his electric bill.



#### 160W LED = 500W MH

#### Note:

- Don't take the LED lamp apart.
- The LED lamp must work under the right voltage according to the specification.

## **PACKING INFO**



| Packaging | Dimensions<br>(L*W*H) | N.W   | G.W   | Volume weight |
|-----------|-----------------------|-------|-------|---------------|
| 1pc/Box   | 680*620*100mm         | 7.5kg | 9.5kg | 10.0kg        |