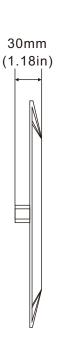

|               |  |  |  |
| Life Span         | 50,000 hours at 25℃                                  |               |  |  |  |
| Voltage           | 100-277VAC/50-60HZ 200-480VAC/50-60HZ Available      |               |  |  |  |
| Driver            | UL listed power supply                               |               |  |  |  |
| Dimming           | Available                                            |               |  |  |  |
| Beam Angle        | 120℃                                                 |               |  |  |  |
| PF                | >0.95                                                |               |  |  |  |
| Warranty          | 3Years                                               |               |  |  |  |

# DIMENSIONAL DRAWING





### **PROJECTS**

By using our 160W Gas Station Light to replace 500W Metal Halide bulb for traditional petrol station lighting in world filling station ,the customer is now able to save a lot per month from his electric bill.



#### 160W LED = 500W MH

#### Note:

- Don't take the LED lamp apart.
- The LED lamp must work under the right voltage according to the specification.

## **PACKING INFO**



| Packaging | Dimensions<br>(L*W*H) | N.W   | G.W   | Volume weight |
|-----------|-----------------------|-------|-------|---------------|
| 1pc/Box   | 680*620*100mm         | 7.5kg | 9.5kg | 10.0kg        |