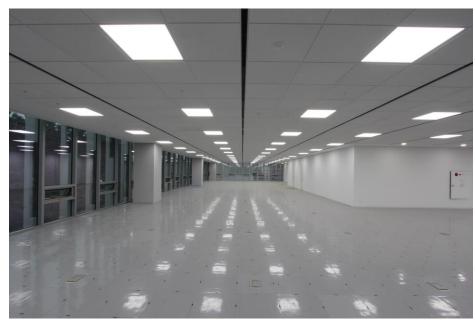

## 2X4 LED Dimmable Panel

## **Features:**

- ➤ Ultra slim LED panel light
- > DLC / cULus approved LED panel light
- ➤ Energy savings about 70%
- ➤ Long life span more than 5 years / 50, 000 hours
- > Ten year limited warranty

- Luminous efficiency: more than 95 lm/w
- Luminaire efficiency: 92%
- Power Factor: More than 99
- High lumen efficiency and high CRI
- No infrared rays, no ultraviolet radiation, no thermal effect