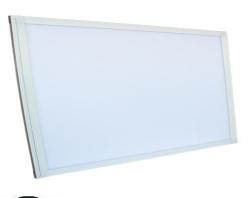

## 2X4 LED Dimmable Panel

## **Features:**

- ➤ Ultra slim LED panel light
- > DLC / cULus approved LED panel light
- ➤ Energy savings about 70%
- ➤ Long life span more than 5 years / 50, 000 hours
- > Ten year limited warranty

- Luminous efficiency: more than 95 lm/w
- Luminaire efficiency: 92%
- Power Factor: More than 99
- High lumen efficiency and high CRI
- No infrared rays, no ultraviolet radiation, no thermal effect

## **Specifications:**

| Model             | ZY-P7-50W 2X4                      |
|-------------------|------------------------------------|
| Input Voltage     | AC100-277V                         |
| Wattage           | 50W                                |
| Lumen             | 5000 lm                            |
| Color Temperature | 4000K / 5000K                      |
| CRI               | >80                                |
| Power Factor      | >0.99                              |
| Dimensions        | 23 5/8" x 47 1/4" Thickness: 1.2cm |
| Weight            | 18 lbs (without LED driver box)    |
| Dimmable          | YES                                |