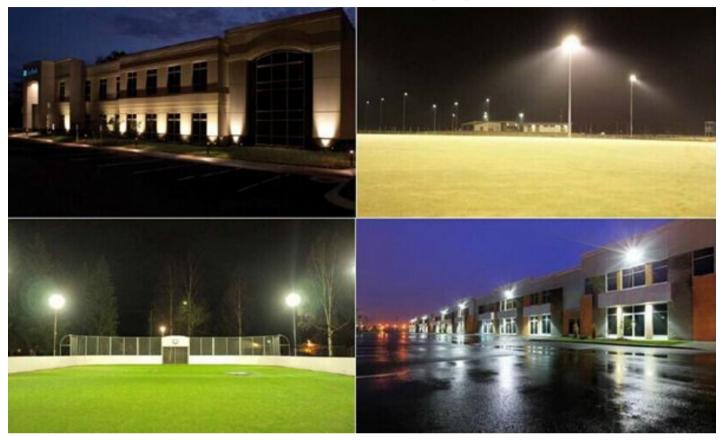

### **Products Applications**

LED Flood is widely used for outdoor as Ads, Decoration and wall lighting etc.