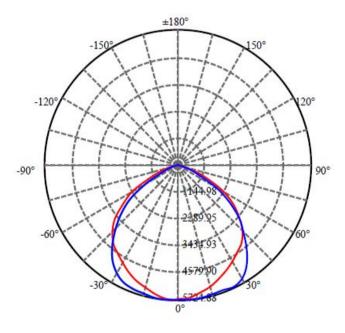

## Light Distribution Curve [Unit:cd]

LS-FL50W

LS-FL80W

LS-FL150W

LS-FL150W

C0/C180: C90/C270:

Field angle(10%Imax):C0/180Left:71.0 Right:71.6 :C90/270Left:68.4 Right:69.9 Beam Angle(50%Imax):C0/180Left:55.6 Right:55.5 :C90/270Left:52.1 Right:53.9