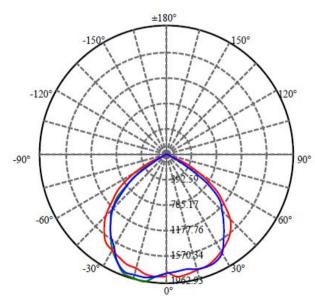

## Light Distribution Curve [Unit:cd]

LS-FL50W

LS-FL80W

LS-FL150W

LS-FL150W

C0/C180: C90/C270:

Field angle(10%Imax):C0/180Left:71.0 Right:71.6 :C90/270Left:68.4 Right:69.9 Beam Angle(50%Imax):C0/180Left:55.6 Right:55.5 :C90/270Left:52.1 Right:53.9