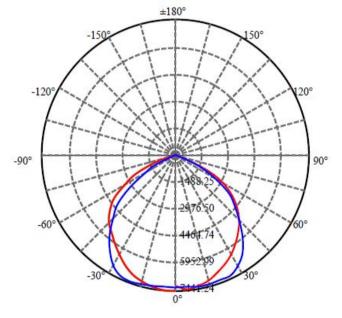

## Light Distribution Curve [Unit:cd]

LS-FL50W

LS-FL80W

LS-FL150W

LS-FL150W

C0/C180: C90/C270:

Field angle(10%Imax):C0/180Left:71.0 Right:71.6 :C90/270Left:68.4 Right:69.9 Beam Angle(50%Imax):C0/180Left:55.6 Right:55.5 :C90/270Left:52.1 Right:53.9