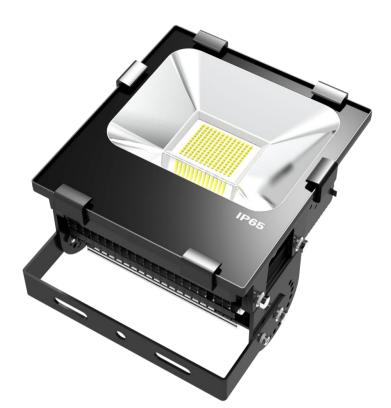

Ledsion Lighting Technology Co.,Ltd



## Spec. Sheet of LED Flood Light













# 1

Energy-saving

Saving more than 80% power Energy than traditional lamps

## Eco-friendly

No UV/IR, Safe solid Light source, No Mecury & lead.

# Easy to use

Instant Start , No Flicker ,Free maintance 4

## Long life-span

More than 80,000 hours long lifespan. Low light failure.

#### **Technical Parameters**

| Model #             | LS-FL50W                                          | LS-FL80W | LS-FL100W | LS-FL120W | LS-FL150W | LS-FL200W |
|---------------------|---------------------------------------------------|----------|-----------|-----------|-----------|-----------|
| Power               | 50W                                               | 80W      | 100W      | 120W      | 150W      | 200W      |
| Voltage             | 90-277VAC