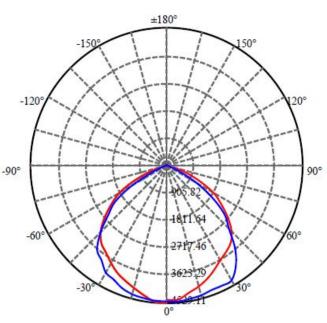

## Light Distribution Curve [Unit:cd]

LS-FL50W

LS-FL80W

LS-FL150W

LS-FL150W

C0/C180: C90/C270:

Field angle(10%Imax):C0/180Left:71.0 Right:71.6 :C90/270Left:68.4 Right:69.9 Beam Angle(50%Imax):C0/180Left:55.6 Right:55.5 :C90/270Left:52.1 Right:53.9