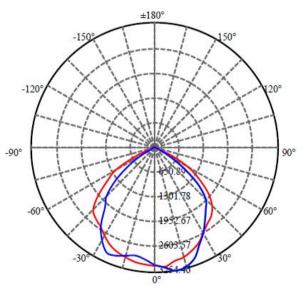

## Light Distribution Curve [Unit:cd]

LS-FL50W

LS-FL80W

LS-FL150W

LS-FL150W

C0/C180: C90/C270:

Field angle(10%Imax):C0/180Left:71.0 Right:71.6 :C90/270Left:68.4 Right:69.9 Beam Angle(50%Imax):C0/180Left:55.6 Right:55.5 :C90/270Left:52.1 Right:53.9