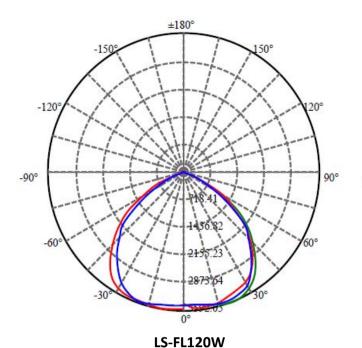

## Light Distribution Curve [Unit:cd]

LS-FL50W

LS-FL80W

LS-FL150W

LS-FL150W

C0/C180: C90/C270:

Field angle(10%Imax):C0/180Left:71.0 Right:71.6 :C90/270Left:68.4 Right:69.9 Beam Angle(50%Imax):C0/180Left:55.6 Right:55.5 :C90/270Left:52.1 Right:53.9