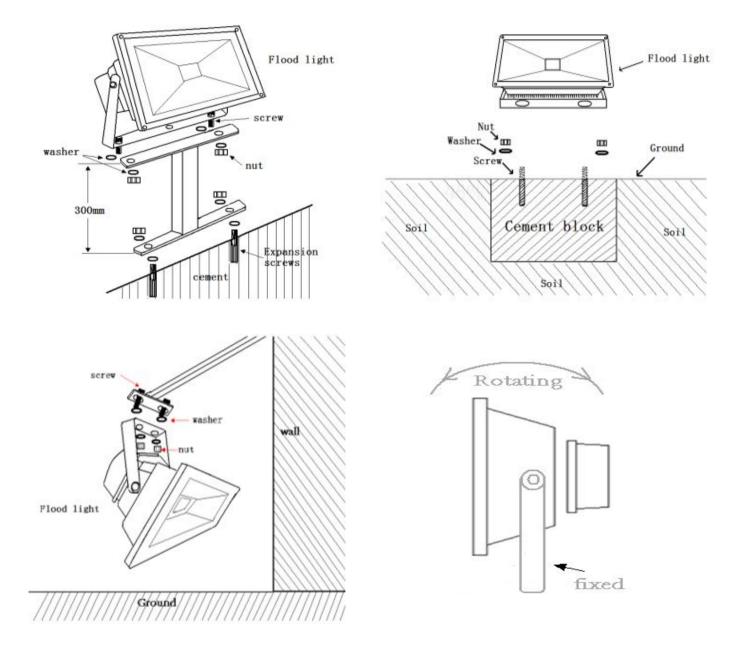

#### Installation

- 1. Before installation, please check the installation guide as Diagram 1, Diagram 2 and Diagram 3
- 2. Please fix the stands of the fixtures on the mounting holes and lock the stands by screws
- 3. Ensure the luminous direction is down. just like Diagram 4 shows.
- 4. Connect (L: Black N: White GND: Green), According to the American connection standard 5.IP grade: IP65
- 6.Switch on power
- 7.Please see attach connect instruction.