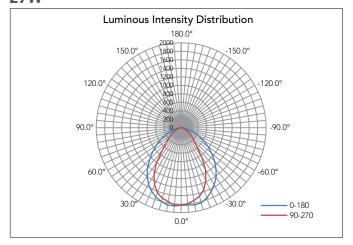

## **Dimension**

| Item                              | Width | Length | Height | Weight   |
|-----------------------------------|-------|--------|--------|----------|
| Floodlight (15W) w/ Knuckle Mount | 1.45" | 4.72"  | 5.93"  | 1.609 lb |
| Floodlight (15W) w/ Yoke Mount    | 1.45" | 5.36"  | 4.67"  | 1.697 lb |
| Floodlight (27W) w/ Knuckle Mount | 1.75" | 7.08"  | 7.41"  | 1.697 lb |
| Floodlight (27W) w/ Yoke Mount    | 1.75" | 7.72"  | 6.15"  | 1.785 lb |

#### **Knuckle Mount**

# Yoke Mount







**Mounting Options** 



**Knuckle Mount-** Die-cast aluminum knuckle provides flexibility in mounting from a variety of areas.



**Yoke Mount-** Die-cast aluminum yoke is easily adapted to many surfaces and allows easy fixture aiming angles.

# **Photometrics**

#### 15W



#### 27W