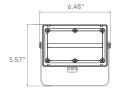

## **Dimension**

| Item                              | Width | Length | Height | Weight   |
|-----------------------------------|-------|--------|--------|----------|
| Floodlight (15W) w/ Knuckle Mount | 1.45" | 4.72"  | 5.93"  | 1.609 lb |
| Floodlight (15W) w/ Yoke Mount    | 1.45" | 5.36"  | 4.67"  | 1.697 lb |
| Floodlight (27W) w/ Knuckle Mount | 1.75" | 7.08"  | 7.41"  | 1.697 lb |
| Floodlight (27W) w/ Yoke Mount    | 1.75" | 7.72"  | 6.15"  | 1.785 lb |

#### **Knuckle Mount**

# Yoke Mount

**Mounting Options** 

**Knuckle Mount-** Die-cast aluminum knuckle provides flexibility in mounting from a variety of areas.

**Yoke Mount-** Die-cast aluminum yoke is easily adapted to many surfaces and allows easy fixture aiming angles.