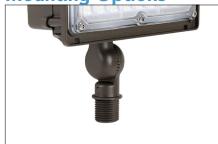

# Yoke Mount

**Mounting Options** 

**Knuckle Mount-** Die-cast aluminum knuckle provides flexibility in mounting from a variety of areas.

**Yoke Mount-** Die-cast aluminum yoke is easily adapted to many surfaces and allows easy fixture aiming angles.