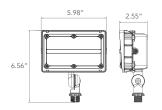

## **Dimension**

| Item                              | Width | Length | Height | Weight   |
|-----------------------------------|-------|--------|--------|----------|
| Floodlight (15W) w/ Knuckle Mount | 1.45" | 4.72"  | 5.93"  | 1.609 lb |
| Floodlight (15W) w/ Yoke Mount    | 1.45" | 5.36"  | 4.67"  | 1.697 lb |
| Floodlight (27W) w/ Knuckle Mount | 1.75" | 7.08"  | 7.41"  | 1.697 lb |
| Floodlight (27W) w/ Yoke Mount    | 1.75" | 7.72"  | 6.15"  | 1.785 lb |

#### **Knuckle Mount**

# Yoke Mount

**Mounting Options** 

**Knuckle Mount-** Die-cast aluminum knuckle provides flexibility in mounting from a variety of areas.

**Yoke Mount-** Die-cast aluminum yoke is easily adapted to many surfaces and allows easy fixture aiming angles.