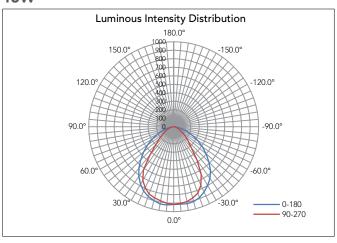

ated







## **Dimension**

| Item                              | Width | Length | Height | Weight   |
|-----------------------------------|-------|--------|--------|----------|
| Floodlight (15W) w/ Knuckle Mount | 1.45" | 4.72"  | 5.93"  | 1.609 lb |
| Floodlight (15W) w/ Yoke Mount    | 1.45" | 5.36"  | 4.67"  | 1.697 lb |
| Floodlight (27W) w/ Knuckle Mount | 1.75" | 7.08"  | 7.41"  | 1.697 lb |
| Floodlight (27W) w/ Yoke Mount    | 1.75" | 7.72"  | 6.15"  | 1.785 lb |

#### **Knuckle Mount**

# Yoke Mount







**Mounting Options** 



**Knuckle Mount-** Die-cast aluminum knuckle provides flexibility in mounting from a variety of areas.



**Yoke Mount-** Die-cast aluminum yoke is easily adapted to many surfaces and allows easy fixture aiming angles.

# **Photometrics**

#### 15W



#### 27W