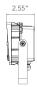

## **Dimension**

| Item                              | Width | Length | Height | Weight   |
|-----------------------------------|-------|--------|--------|----------|
| Floodlight (15W) w/ Knuckle Mount | 1.45" | 4.72"  | 5.93"  | 1.609 lb |
| Floodlight (15W) w/ Yoke Mount    | 1.45" | 5.36"  | 4.67"  | 1.697 lb |
| Floodlight (27W) w/ Knuckle Mount | 1.75" | 7.08"  | 7.41"  | 1.697 lb |
| Floodlight (27W) w/ Yoke Mount    | 1.75" | 7.72"  | 6.15"  | 1.785 lb |

#### **Knuckle Mount**