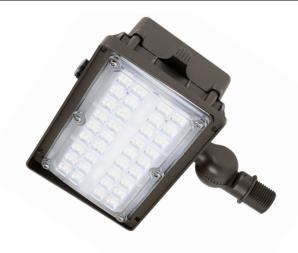

### **Description**

The LITELUME™ Floodlight (LL-FL) small size is a high performance LED solution designed with versatility and a slim, low profile design. The rugged, die-cast aluminum housing with UV resistant powdercoat finish minimizes wind load requirements and features an integral, watertight LED driver compartment along with high performance aluminum heat sinks.

#### **Fixture Information**

Size: 15W/27W

Housing: Die-cast Aluminum Housing
Finish: Protective powdercoat

Color: Standard: Bronze

Custom Options: Black (BK) White (WH) Grey (GY)

Mounting: Knuckle Mount

Yoke Mount

Lens: High Performance Acrylic NEMA

7H\*6V optics

Surge Protector: Optional: 10 kVA
Voltage: Standard: 120-277V
Sensor: Standard: No sensor

Custom: Button Photocell (120-277V)

Warranty: 10-Year Limited Warranty