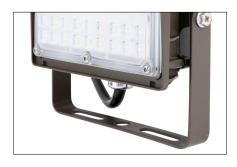

# Yoke Mount

**Mounting Options** 

**Knuckle Mount-** Die-cast aluminum knuckle provides flexibility in mounting from a variety of areas.

**Yoke Mount-** Die-cast aluminum yoke is easily adapted to many surfaces and allows easy fixture aiming angles.