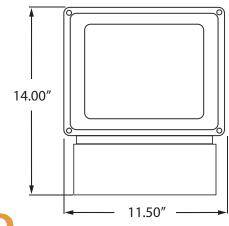

#### **Product Information**

- Total Harmonic Distortion

- Inrush Current Peak

|  | ltem<br>No. | Description       |    | Initial<br>Lumens | Line Voltage<br>Supply |               | Total Harmonic<br>Distortion (THD) |      | Packaging Dimensions |                  |                 |
|--|-------------|-------------------|----|-------------------|------------------------|---------------|------------------------------------|------|----------------------|------------------|-----------------|
|  |             |                   |    |                   |                        |               |                                    |      | Width                | Length           | Height          |
|  | LED-50030   | LED Flood Fixture | 30 | 2,400             | 120-277 VAC            | 0.26-0.11 Amp | <10%                               | 0.98 | 14 in.<br>355 mm     | 18 in.<br>457 mm | 8 in.<br>203 mm |
|  | LED-50050   | LED Flood Fixture | 50 | 4,000             | 120-277 VAC            | 0.43-0.18 Amp | <10%                               | 0.98 | 14 in.<br>355 mm     | 18 in.<br>457 mm | 8 in.<br>203 mm |