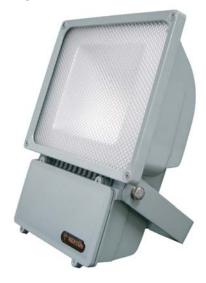

# **LED - Small Flood Fixture**

#### **Features & Benefits**

- Zero Light Pollution (ZLP) design
- Up to 15 years Maintenance Free Operation
- InstantON flicker-free Cold Start and Hot Re-Start
- Aluminum housing with electrocoat gray / green paint
- 70,000 Hrs. LEd driver made of long life components
- High Power Factor, Low THD Driver
- Concealed continuous gasket seals against harmful dust, dirt, moisture and insects
- IP-65 Rated for wet locations
- Heat and impact resistant glass diffuser/lens
- Advanced phosphors for high Lumen Maintenance and high lumen output
- Adjustable Yoke Bracket for various mounting options.