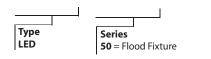

---|------------------------------------|------|----------------------|------------------|-----------------|
|  |             |                   |    |                   |                        |               |                                    |      | Width                | Length           | Height          |
|  | LED-50030   | LED Flood Fixture | 30 | 2,400             | 120-277 VAC            | 0.26-0.11 Amp | <10%                               | 0.98 | 14 in.<br>355 mm     | 18 in.<br>457 mm | 8 in.<br>203 mm |
|  | LED-50050   | LED Flood Fixture | 50 | 4,000             | 120-277 VAC            | 0.43-0.18 Amp | <10%                               | 0.98 | 14 in.<br>355 mm     | 18 in.<br>457 mm | 8 in.<br>203 mm |

#### **Ordering Information**

(SAMPLE NUMBER: LED-50030-UNV)