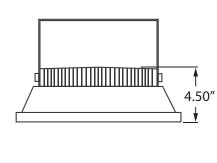

#### **Product Information**

- Total Harmonic Distortion

- Inrush Current Peak

|  | ltem<br>No. | Description       |    | Initial<br>Lumens | Line Voltage<br>Supply |               | Total Harmonic<br>Distortion (THD) |      | Packaging Dimensions |                  |                 |
|--|-------------|-------------------|----|-------------------|------------------------|---------------|------------------------------------|------|----------------------|------------------|-----------------|
|  |             |                   |    |                   |                        |               |                                    |      | Width                | Length           | Height          |
|  | LED-50030   | LED Flood Fixture | 30 | 2,400             | 120-277 VAC            | 0.26-0.11 Amp | <10%                               | 0.98 | 14 in.<br>355 mm     | 18 in.<br>457 mm | 8 in.<br>203 mm |
|  | LED-50050   | LED Flood Fixture | 50 | 4,000             | 120-277 VAC            | 0.43-0.18 Amp | <10%                               | 0.98 | 14 in.<br>355 mm     | 18 in.<br>457 mm | 8 in.<br>203 mm |