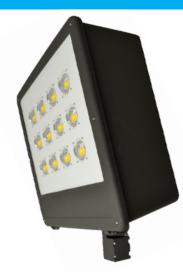

### **GENERAL DESCRIPTION**

Neptun's 23" LED flood combines classic form and versatility to make it an excellent choice for new construction or retrofit applications. The LED-39 series flood fixture is offered in a variety of wattages and mounting options to provide maximum flexibility in all types of applications. It can replace existing HID & HPS fixtures up to 750W.

### STRUCTURE, MATERIALS, & FEATURES

- Heavy-gauge, die-cast aluminum housing.
- · Heat and impact resistant sealed glass lens.
- Integral structural support plate for mounting arm ensures strength.
- Corrosion resistant electrocoat dark bronze finish (custom colors available).
- Hinged aluminum door frame incorporates stainless steel hardware.
- · Continuous silicone gasketing surrounds lens for weather tight seal.
- · Correlated Color Temperature of (5000°K) for greater visibility and safety.
- · High Output COB Cree LED's.
- High power factor, low THD driver.
- · InstantON flicker-free Cold Start and Hot Re-Start.
- · Up to 15 years Maintenance free operation.
- 10 Year Warranty on complete fixture. (LED's, Driver, & Housing)
- **Optional**: Bi-Level Dimming, 0-10V Dimming, Remote Monitoring and ON/ OFF Control