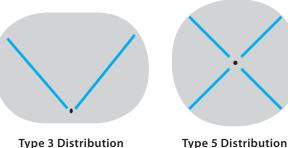

### **ORDERING INFORMATION**

Sample Number: LED-39200-UNV-SF-850-T3-LD-BRZ Custom options and accessories available. Please consult factory.

| Series            | Wattage                                                                       | Voltage                                                                                                                                 | Mounting                                                                             | Color Temp                                                                        | Distribution                             | Accessories                                                                         | Color                                             |
|-------------------|-------------------------------------------------------------------------------|-----------------------------------------------------------------------------------------------------------------------------------------|--------------------------------------------------------------------------------------|-----------------------------------------------------------------------------------|------------------------------------------|-------------------------------------------------------------------------------------|---------------------------------------------------|
|                   |                                                                               |                                                                                                                                         |                                                                                      | -                                                                                 |                                          |                                                                                     |                                                   |
|                   |                                                                               |                                                                                                                                         |                                                                                      |                                                                                   |                                          |                                                                                     |                                                   |
| LED-39= 23" Flood | 180 = 180 W           200 = 200 W           260 = 260 W           320 = 320 W | UNV = 120-277 VAC<br>347V = 347 VAC<br>480V = 480 VAC<br>BL-DIM = Bi-Level Dimming *<br>0-10VDIM = 0-10V Dimming *<br>*Add to UNV part# | SF = Slip Fitter<br>YK = Yoke Mount<br>* See Pg. 2 for suggested<br>mounting options | <b>830</b> = 3000°K<br><b>841</b> = 4100°K<br><b>850</b> = 5000°K *<br>* Standard | <b>T3</b> = Type 3<br><b>T5</b> = Type 5 | LD = Twistlock Photocell<br>MD = Motion Sensor<br>FSGS = Front Side Glare<br>Shield | BRZ = Dark Bronze<br>* Custom Colors<br>Available |

### **PHOTOMETRICS** (See Complete IES File)

Neptun Light, Inc. reserves the right to change materials or modify the design of its product without notification as part of the company's continuing product improvement program. ©2002-2013 Neptun Light, Inc. All rights reserved.