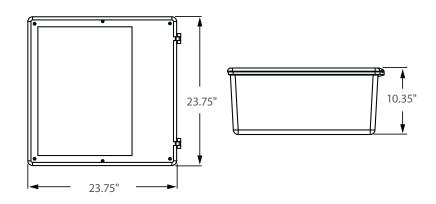

### **PRODUCT INFORMATION**

| Model No.     | Description             | Rated<br>Watts | Input<br>Watts | Initial<br>Lumens | Universal<br>Line Voltage<br>(VAC) | Max Line<br>Current (Amp)<br>@ 120 - 277 | THD  | Power<br>Factor | Weight |
|---------------|-------------------------|----------------|----------------|-------------------|------------------------------------|------------------------------------------|------|-----------------|--------|
| LED-39180-UNV | LED Flood Light Fixture | 180            | 185            | 16,200            | 120-277                            | 1.57 - 0.68                              | <20% | >0.90           | 45 lbs |
| LED-39200-UNV | LED Flood Light Fixture | 200            | 205            | 18,000            | 120-277                            | 1.74 - 0.75                              | <20% | >0.90           | 45 lbs |
| LED-39260-UNV | LED Flood Light Fixture | 260            | 265            | 23,400            | 120-277                            | 2.29 - 0.98                              | <20% | >0.90           | 45 lbs |
| LED-39320-UNV | LED Flood Light Fixture | 320            | 325            | 28,800            | 120-277                            | 2.79 - 1.21                              | <20% | >0.90           | 38 lbs |