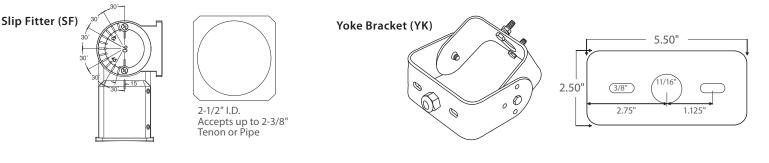

### **ORDERING INFORMATION**

Sample Number: LED-39200-UNV-SF-850-T3-LD-BRZ Custom options and accessories available. Please consult factory.

| Series            | Wattage                                                                       | Voltage                                                                                                                                 | Mounting                                                                             | Color Temp                                                                        | Distribution                             | Accessories                                                                         | Color                                             |
|-------------------|-------------------------------------------------------------------------------|-----------------------------------------------------------------------------------------------------------------------------------------|--------------------------------------------------------------------------------------|-----------------------------------------------------------------------------------|------------------------------------------|-------------------------------------------------------------------------------------|---------------------------------------------------|
|                   |                                                                               |                                                                                                                                         |                                                                                      | -                                                                                 |                                          |                                                                                     |                                                   |
|                   |                                                                               |                                                                                                                                         |                                                                                      |                                                                                   |                                          |                                                                                     |                                                   |
| LED-39= 23" Flood | 180 = 180 W           200 = 200 W           260 = 260 W           320 = 320 W | UNV = 120-277 VAC<br>347V = 347 VAC<br>480V = 480 VAC<br>BL-DIM = Bi-Level Dimming *<br>0-10VDIM = 0-10V Dimming *<br>*Add to UNV part# | SF = Slip Fitter<br>YK = Yoke Mount<br>* See Pg. 2 for suggested<br>mounting options | <b>830</b> = 3000°K<br><b>841</b> = 4100°K<br><b>850</b> = 5000°K *<br>* Standard | <b>T3</b> = Type 3<br><b>T5</b> = Type 5 | LD = Twistlock Photocell<br>MD = Motion Sensor<br>FSGS = Front Side Glare<br>Shield | BRZ = Dark Bronze<br>* Custom Colors<br>Available |

### MOUNTING OPTIONS

- Minimum Starting Temperature .....-40°C
- Lumens per Watt > 90

- Power Factor > 0.90
  Total Harmonic Distortion < 20%</li>
- Inrush Current Peak <a></a> 10 Amp
- EPA Rating ......0.78